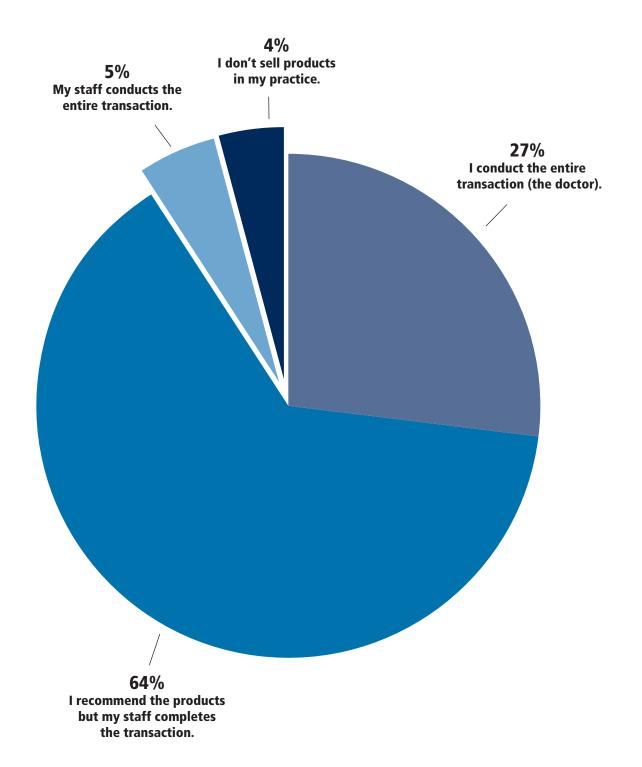

## Dynamic Chiropractic's PRODUCT RECOMMENDATION SURVEY

The insights you need to make educated business decisions and connect with future customers.



## 1. If you offer products to your patients, who conducts the transaction?





## 2. Which of the following products do you recommend or sell to your patients?

|                                         | I recommend<br>this product | I sell this product | Neither |
|-----------------------------------------|-----------------------------|---------------------|---------|
| Nutritional supplements                 | 28%                         | 60%                 | 11%     |
| Herbs                                   | 33%                         | 33%                 | 33%     |
| Dietary Supplements                     | 27%                         | 43%                 | 30%     |
| Pillows                                 | 24%                         | 70%                 | 6%      |
| Topical analgesics                      | 19%                         | 67%